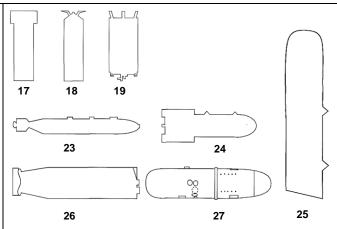

### SEA MINES GROUND (measurements ± between 1m20 and 2m50)

### SEA MINES ANCHORED (measurements $\pm \emptyset$ between 60cm and 1m50)