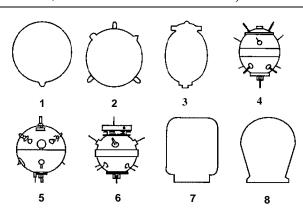

# FOUND AN EXPLOSIVE?

### **EXPLOSIVES CHART**



CONTACT THE MRCC: VHF 16 / 67, PHONE 0032 (0)59 /70 11 00 MENTION POSITION, MEASUREMENTS & TYPE (SEE CHART)

TAKE PICTURES IF POSSIBLE AND MAIL TO mrcc@mrcc.be

ON BOARD?

KEEP AWAY FROM HEAT AND VIBRATIONS, AVOID MOVEMENT, COVER UP AND SAIL TO 4000 M OFF THE COAST

### **NOT ON BOARD?**

PUT OVERBOARD (SHALLOW WATER) AND BEACON!

COAST: 4000 M - PIPELINES: 2000 M

**CABLES, SOUNDING MASTS, WRECKS: 1000 M** 

BUOYS: 200 M

SEE ALSO NOTICES TO MARINERS NR 1

### SEA MINES GROUND (measurements ± between 1m20 and 2m50)





### SEA MINES ANCHORED (measurements $\pm \emptyset$ between 60cm and 1m50)









## **BEACH MINES** (measurements ± between 50cm and 1m50)