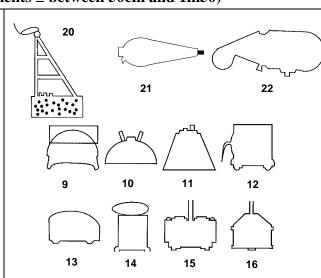

# FOUND AN EXPLOSIVE?

### **EXPLOSIVES CHART**



CONTACT THE MRCC: VHF 16 / 67, PHONE 0032 (0)59 /70 11 00 MENTION POSITION, MEASUREMENTS & TYPE (SEE CHART)

TAKE PICTURES IF POSSIBLE AND MAIL TO mrcc@mrcc.be

ON BOARD?

KEEP AWAY FROM HEAT AND VIBRATIONS, AVOID MOVEMENT, COVER UP AND SAIL TO 4000 M OFF THE COAST

### **NOT ON BOARD?**

PUT OVERBOARD (SHALLOW WATER) AND BEACON!

COAST: 4000 M - PIPELINES: 2000 M

**CABLES, SOUNDING MASTS, WRECKS: 1000 M** 

BUOYS: 200 M

SEE ALSO NOTICES TO MARINERS NR 1

### SEA MINES GROUND (measurements ± between 1m20 and 2m50)





### SEA MINES ANCHORED (measurements $\pm \emptyset$ between 60cm and 1m50)









## **BEACH MINES** (measurements ± between 50cm and 1m50)