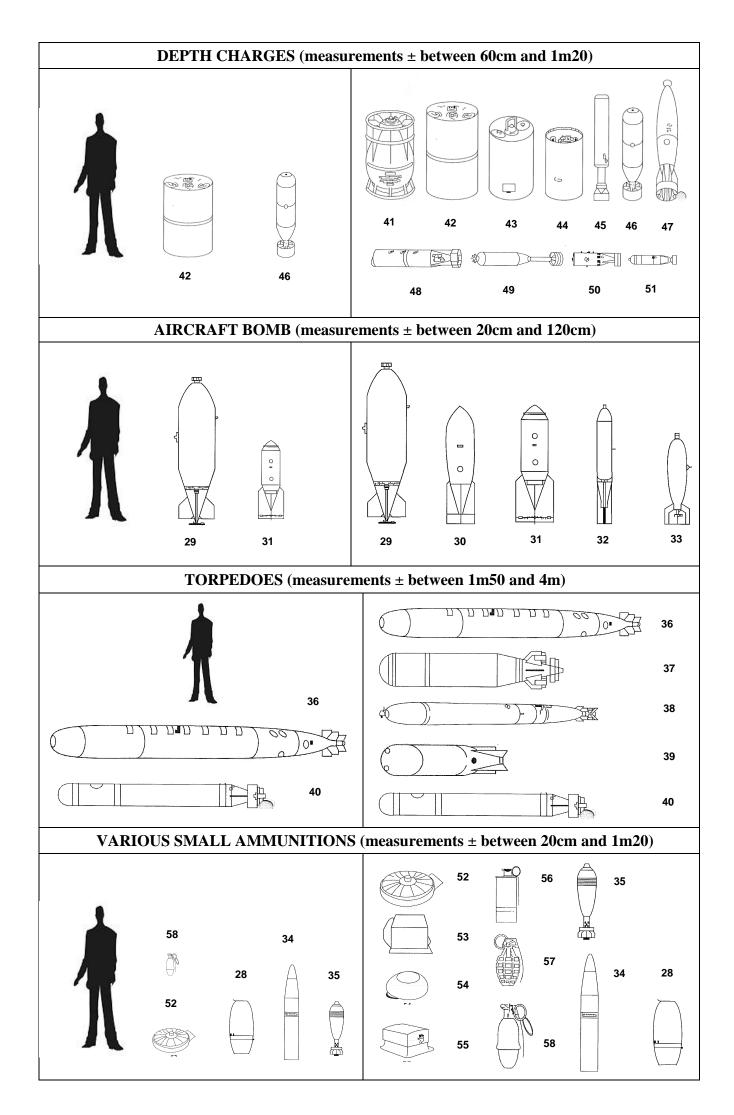

# FOUND AN EXPLOSIVE?

### **EXPLOSIVES CHART**

CONTACT THE MRCC: VHF 16 / 67, PHONE 0032 (0)59 /70 11 00 MENTION POSITION, MEASUREMENTS & TYPE (SEE CHART)

TAKE PICTURES IF POSSIBLE AND MAIL TO mrcc@mrcc.be

ON BOARD?

KEEP AWAY FROM HEAT AND VIBRATIONS, AVOID MOVEMENT, COVER UP AND SAIL TO 4000 M OFF THE COAST

### **NOT ON BOARD?**

PUT OVERBOARD (SHALLOW WATER) AND BEACON!

COAST: 4000 M - PIPELINES: 2000 M

**CABLES, SOUNDING MASTS, WRECKS: 1000 M** 

BUOYS: 200 M

SEE ALSO NOTICES TO MARINERS NR 1