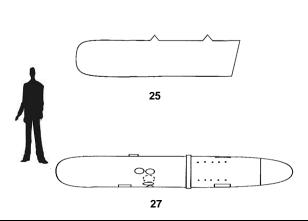

### SEA MINES GROUND (measurements ± between 1m20 and 2m50)

### SEA MINES ANCHORED (measurements $\pm \emptyset$ between 60cm and 1m50)