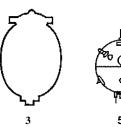

# FOUND AN EXPLOSIVE?

### **EXPLOSIVES CHART**



CONTACT THE MRCC: VHF 16 / 67, PHONE 0032 (0)59 /70 11 00 MENTION POSITION, MEASUREMENTS & TYPE (SEE CHART)

TAKE PICTURES IF POSSIBLE AND MAIL TO mrcc@mrcc.be

ON BOARD?

KEEP AWAY FROM HEAT AND VIBRATIONS, AVOID MOVEMENT, COVER UP AND SAIL TO 4000 M OFF THE COAST

### **NOT ON BOARD?**

PUT OVERBOARD (SHALLOW WATER) AND BEACON!

COAST: 4000 M - PIPELINES: 2000 M

**CABLES, SOUNDING MASTS, WRECKS: 1000 M** 

BUOYS: 200 M

SEE ALSO NOTICES TO MARINERS NR 1

### SEA MINES GROUND (measurements ± between 1m20 and 2m50)





### SEA MINES ANCHORED (measurements $\pm \emptyset$ between 60cm and 1m50)









## **BEACH MINES** (measurements ± between 50cm and 1m50)